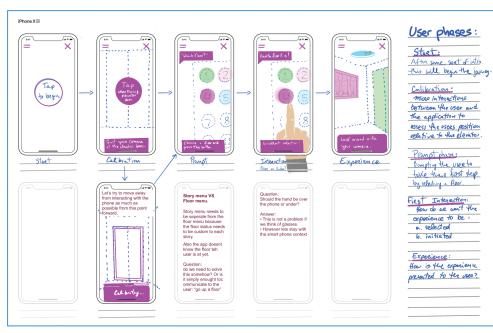

# Design

Product and experience design need to consider the tech *and* the human.

### Ask us about:

- the nuances of the onboarding process
- designing for phone-based AR now, while thinking about the implications of wearable AR in the near future
- issues of safety and consent in designing for shared physical/digital spaces
- adapting to different elevators & buildings